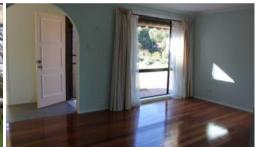

#### IT FEATURES A CONSERVATORY AND STUDIO/CRAFT ROOM

- \* 3 Bedrooms
- \* built-in robes in main
- \* 2 way bathroom
- \* sunny lounge with timber flooring
- \* dining adjacent to kitchen with split-system air conditioning
- \* kitchen with electric oven, hot plates, dishwasher & breakfast bar
- \* conservatory/Family room (tiled) with vaulted ceiling
- \* studio/Craft room (detached)
- \* double garage with access to covered patio
- \* fully fenced rear yard
- \* landsize: 671m2