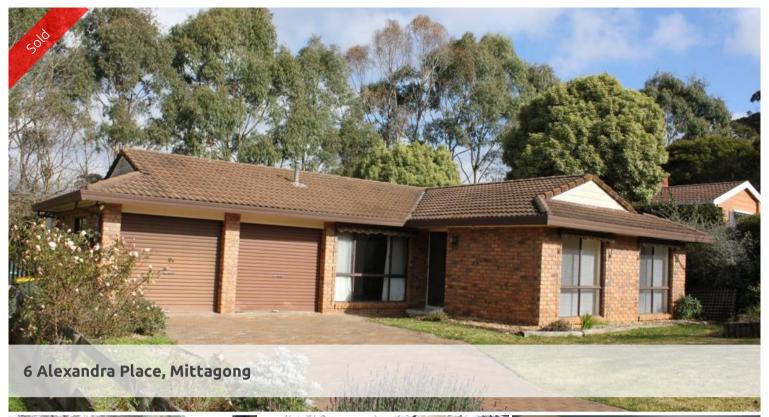

### STARTING OUT OR WINDING DOWN

THIS NEAT BRICK AND TILE 3 BEDROOM HOME IS IN NEED OF A LITTLE UPDATING

#### IT FEATURES A CONSERVATORY AND STUDIO/CRAFT ROOM

- \* 3 Bedrooms
- \* built-in robes in main
- \* 2 way bathroom
- \* sunny lounge with timber flooring
- \* dining adjacent to kitchen with split-system air conditioning
- \* kitchen with electric oven, hot plates, dishwasher & breakfast bar
- \* conservatory/Family room (tiled) with vaulted ceiling
- \* studio/Craft room (detached)
- \* double garage with access to covered patio
- \* fully fenced rear yard
- \* landsize: 671m2

# LOCATED IN A QUIET CUL-DE-SAC AND SURROUNDED BY WELL MAINTAINED HOMES

THERE IS A LOT OF POTENTIAL HERE FOR FURTHER CAPITAL GAIN

The above information provided has been furnished to us by the vendor/s. We have not verified whether or not that information is accurate and do not have any belief in one way or the other in its accuracy. We do not accept any responsibility to any person for its accuracy and do no more than pass it on. All interested parties should make and rely upon their own inquiries in order to determine whether or not this information is in fact accurate.