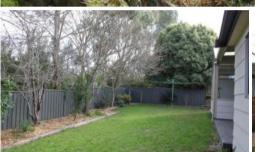

#### IT FEATURES A CONSERVATORY AND STUDIO/CRAFT ROOM

- \* 3 Bedrooms
- \* built-in robes in main
- \* 2 way bathroom
- \* sunny lounge with timber flooring
- \* dining adjacent to kitchen with split-system air conditioning
- \* kitchen with electric oven, hot plates, dishwasher & breakfast bar
- \* conservatory/Family room (tiled) with vaulted ceiling
- \* studio/Craft room (detached)
- \* double garage with access to covered patio
- \* fully fenced rear yard
- \* landsize: 671m2