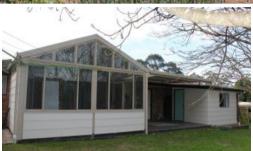

#### IT FEATURES A CONSERVATORY AND STUDIO/CRAFT ROOM

- \* 3 Bedrooms
- \* built-in robes in main
- \* 2 way bathroom
- \* sunny lounge with timber flooring
- \* dining adjacent to kitchen with split-system air conditioning
- \* kitchen with electric oven, hot plates, dishwasher & breakfast bar
- \* conservatory/Family room (tiled) with vaulted ceiling
- \* studio/Craft room (detached)
- \* double garage with access to covered patio
- \* fully fenced rear yard
- \* landsize: 671m2