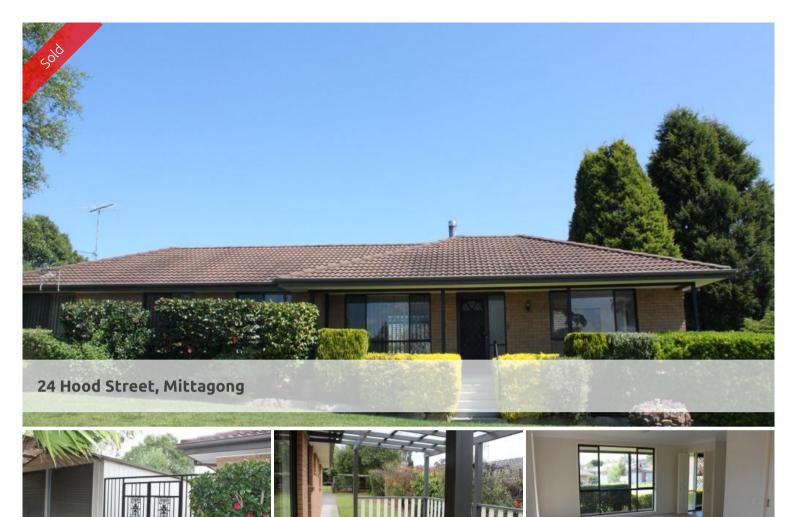

## SUNNY CORNER BLOCK

IMMACULATELY PRESENTED 4 BEDROOM, 2 BATHROOM, FAMILY HOME

FRESHLY PAINTED INSIDE AND OUT AND WITH NEW FLOOR COVERINGS THROUGHOUT

- \* 4 bedrooms
- \* Built-in robes
- \* 2 bathrooms (ensuite to main)
- \* Sunny lounge & dining with garden vistas
- \* Kitchen with electric stove, dishwasher & breakfast bar
- \* Casual meals adjacent to kitchen with access to covered terrace
- \* Family room with slow combustion fire & split-system air conditioning
- rainity room with slow combustion rife & split-system all conditioning
- \* Laundry with door to outside
- \* Garden shed
- \* Double garage with workshop area & power
- \* Double carport
- \* Under-house storage with power
- \* Woodshed & Chook pen
- \* Water tank for garden
- \* Landsize: 1/4 (1011m2)

ENJOY THE VIEWS TO MT ALEXANDRA FROM THE FRONT VERANDAH

**4 2 4** 4

Price SOLD
Property Type Residential

Property ID 107