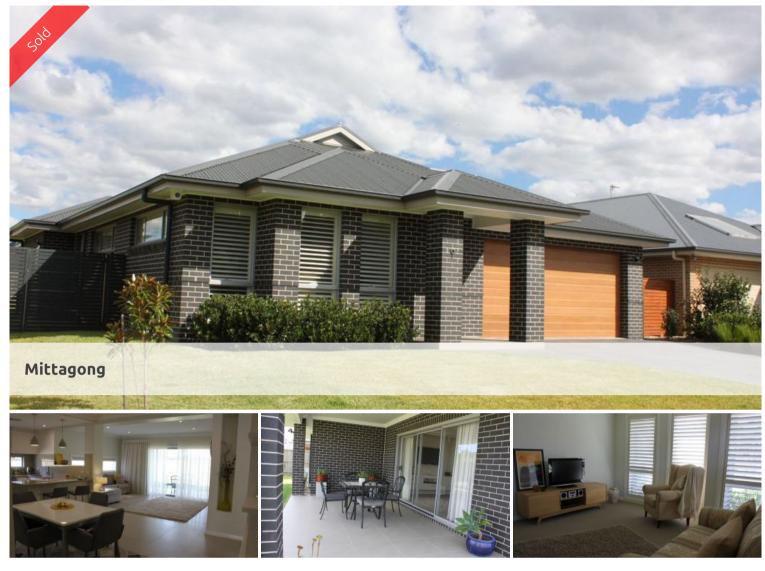

## AN IMMACULATE HOME WITH QUALITY DESIGNER FINISHES

THIS NEAR-NEW 4 BEDROOM HOME HAS EXEMPLARY PRESENTATION AND A WONDERFUL AMBIENCE

- \* 4 double bedrooms
- \* Built-in robes (walk-in robe in main)
- \* 2 fully tiled bathrooms (ensuite to main)
- \* Generous, tiled entry from portico
- \* Open plan (tiled)family & dining with quality, built-in wall unit & sliding doors to rear, covered terrace

\* Superb kitchen with Blanco appliances, s/steel flue, Caesarstone benchtops, pantry & breakfast bar

- \* Formal lounge with plantation shutters
- \* Ducted reverse-cycle air conditioning (zoned) & gas points
- \* Security alarm system
- \* Double garage with internal access
- \* Water tank for the garden
- \* Landsize: 720m2

SET ON A LEVEL, FENCED BLOCK IN POPULAR RENWICK

🚔 4 🔊 2 🖨 2

| Price         | SOLD        |
|---------------|-------------|
| Property Type | Residential |
| Property ID   | 119         |