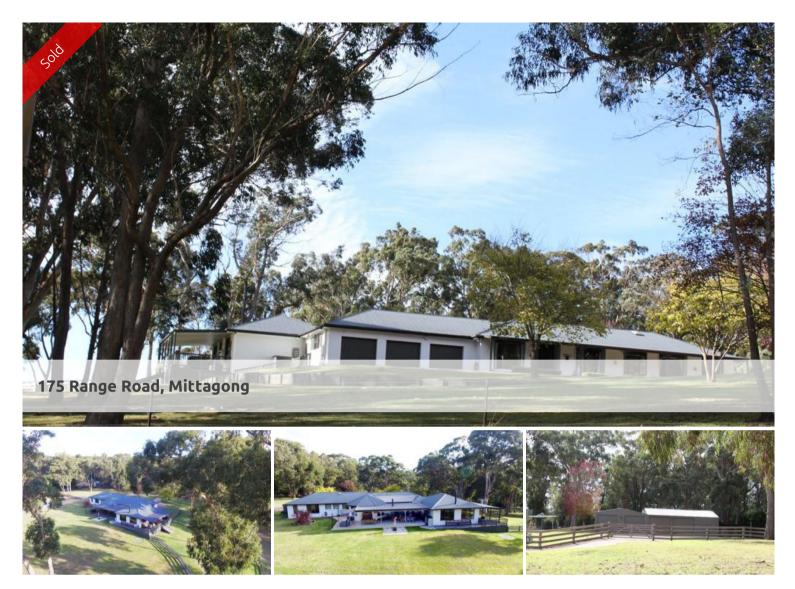

## 5 ACRES.....

SITUATED IN A 'DRESS-CIRCLE' LOCATION, THERE IS OPPORTUNITY HERE TO MAXIMISE ON YOUR INVESTMENT IN THIS VERY APPEALING PROPERTY WHICH HAS A 40 SQUARE RESIDENCE ALONG WITH OTHER INFRASTRUCTURE

- \* 4 large bedrooms with built-in robes
- \* walk-in robe in bedroom 2
- \* 3 bathooms (2 ensuites)
- \* Formal and informal living areas with wood fire and sliding doors to covered outdoor entertaining area
- \* Stunning well appointed kitchen with electric oven, gas cooktop, stainless steel flue, dishwasher, double ceramic sink, island bench, walk-in pantry and breakfast bar
- \* Cinema./media room
- \* Laundry with door to outside
- \* Lounge/bar area with split-system air conditioning
- \* Large deck with water feature and views over to the dam
- \* Large, covered, north facing outside entertaining area with bar-b-q, ice maker machine and excellent lighting
- \* Ducted central heating & wood fires
- \* Triple garage with 2 auto doors and internal access
- \* Detached 4 bay garages with roller doors and workshop
- \* CCTV, cameras & security system
- \* Town & tank water