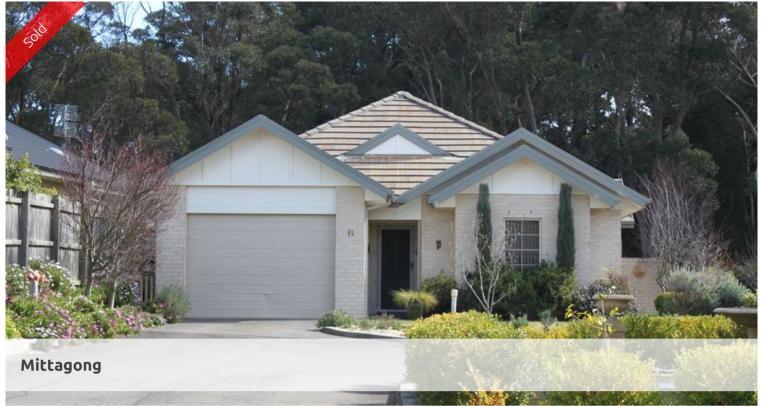

## 'EVANDALE'

A SPACIOUS, SUNNY, 3 BEDROOM, 2 BATHROOM VILLA IN A SMALL COMPLEX OF ONLY 6

IMMACULATELY PRESENTED WITH MANY APPEALING FEATURES SUCH AS DUCTED GAS HEATING, SOLID TIMBER FLOORS IN LIVING AREAS, 9FT CEILINGS AND DECORATIVE CORNICES

- \* 3 bedrooms (2 double)
- \* Built in robes
- \* Main bedroom with WIR and French doors to covered terrace
- \* 2 bathrooms ensuite to main
- \* Sunny sitting room
- \* Well appointed kitchen with Caesarstone benchtop
- \* Dining and family with split-system air conditioning & French doors to private terrace
- \* 9ft ceilings throughout
- \* Decorative cornices
- \* Single garage with auto door and internal access

## IDEALY LOCATED AND ONLY A SHORT DISTANCE TO THE CENTRE OF TOWN

The above information provided has been furnished to us by the vendor/s. We have not verified whether or not that information is accurate and do not have any belief in one way or the other in its accuracy. We do not accept any responsibility to any person for its accuracy and do no more than pass it on. All interested parties should make and rely upon their own inquiries in order to determine whether or not this information is in fact accurate.