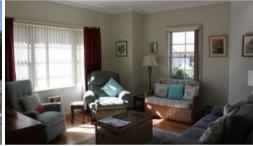

- \* 3 bedrooms (2 double)
- \* Built in robes
- \* Main bedroom with WIR and French doors to covered terrace
- \* 2 bathrooms ensuite to main
- \* Sunny sitting room
- \* Well appointed kitchen with Caesarstone benchtop
- \* Dining and family with split-system air conditioning & French doors to private terrace
- \* 9ft ceilings throughout
- \* Decorative cornices
- \* Single garage with auto door and internal access