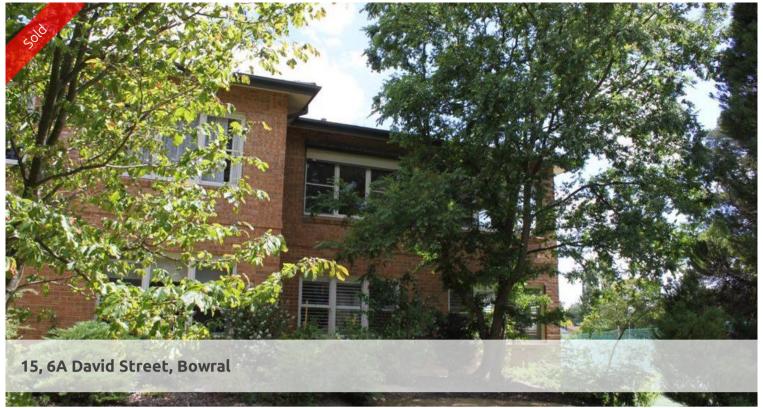

## LIKE TO LIVE IN THE LODGE?

HERE IS A GREAT OPPORTUNITY TO SECURE THIS ELEGANT, DOUBLE BRICK, 1
BEDROOM APARTMENT - POSITIONED ON THE TOP FLOOR OF THE NORTH
WESTERN CORNER OF THE COMPLEX, WITH PICTURE WINDOWS AND A
LEAFY OUTLOOK

- \* King size bedroom with BIR and a leafy outlook
- \* Generous bathroom with double vanity, frameless shower, heated towel rails & w.c.
- \* Entry through security screen door
- \* New LED lighting throughout
- \* New ducted reverse-cycle air conditioning
- \* Combined lounge & dining with built-in sideboard, window shutters and a superb outlook
- \* Compact kitchen with convection oven, electric hotplates, refrigerator & good storage
- \* High ceilings throughout
- \* Quality Roman blinds
- \* Secure car space
- \* Keyed storage unit