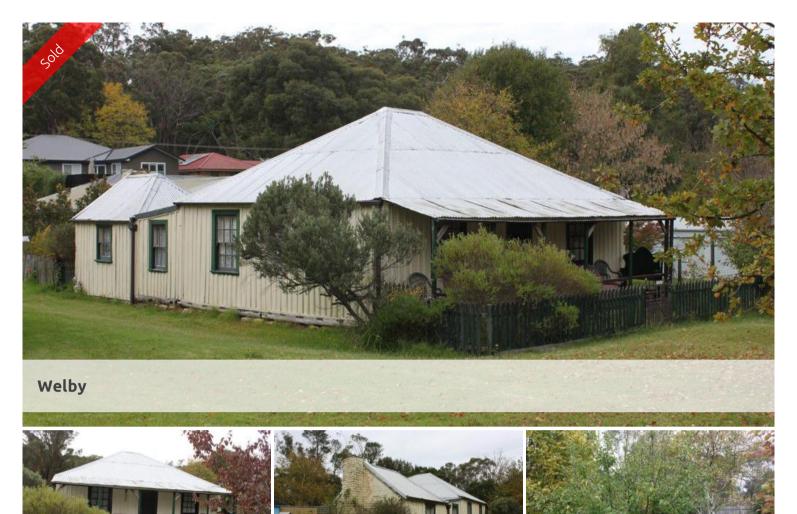

THIS COTTAGE IS IN NEED OF UPDATING AND MAINTENANCE BUT AT THE SAME TIME HAS A LOVELY FEEL TO IT

IDEAL FOR THOSE LOOKING FOR A PROJECT

- \* 3 bedrooms
- \* 1 bathroom with claw bath, timber vanity & w.c.
- \* Timber kitchen with gas cooker, original brick fireplace with a 'Stratford' fuel stove
- \* Small dining area adjacent to kitchen
- \* Lounge with slow combustion fire
- \* Timber-lined walls and ceilings throughout
- \* Small laundry (outside)
- \* Detached 4 bay garages
- \* All town services
- \* Landsize: 1011m2

## SET ON AN ESTABLISHED FULLY FENCED BLOCK WITH A HUGE AMOUNT OF POTENTIAL 5 MINUTES TO MITTAGONG AND 10 MINUTES TO BOWRAL

The above information provided has been furnished to us by the vendor/s. We have not verified whether or not that information is accurate and do not have any belief in one way or the other in its accuracy. We do not accept any responsibility to any person for its accuracy and do no more than pass it on. All interested parties should make and rely upon their own inquiries in order to determine whether or not this information is in fact accurate.