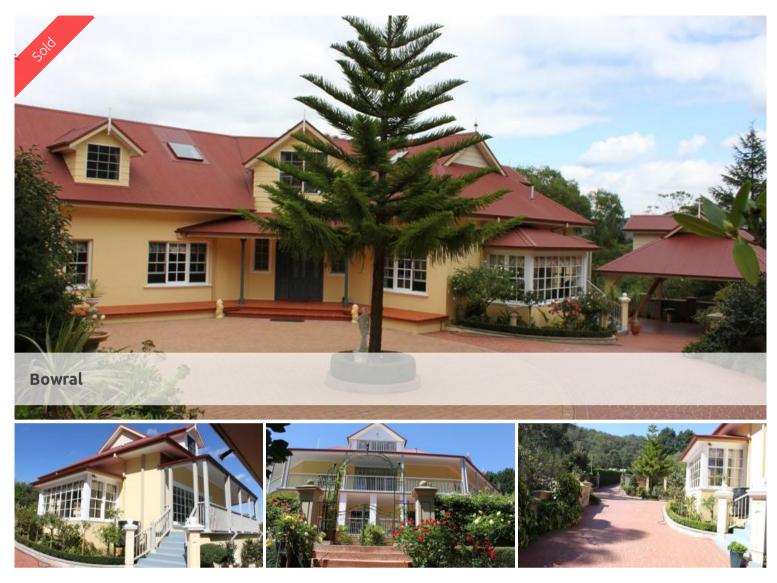

# SOLD

AN EXCEPTIONAL, 65 SQUARE, DOUBLE BRICK RESIDENCE WITH VIEWS OVER BOWRAL

FROM THE GLORIOUS GRAND ENTRY WITH PARQUETRY FLOORING TO THE EXOTIC TREES AND WALLED GARDENS, WITH PEACEFUL SITTING AREAS - THIS SUBSTANTIAL VILLA OFFERS THE LOT

## \* 6 bedrooms

- \* 3 bathrooms (ensuite to main)
- \* built-in robes & storage (WIR in main)
- \* large entrance foyer with parquetry flooring & French doors to verandah area

\* combined lounge & dining with large bay window, parquetry flooring, builtin blackwood sideboard & garden vistas

\* solid timber kitchen with Miele appliances, granite benchtops, walk-in pantry & servery to dining

- \* generous study with parquetry flooring, own entrance, sitting room/bedroom (suitable for granny flat)
- \* family room (upstairs) with vaulted ceilings & doors to balcony with views over Bowral
- \* ducted reverse-cycle air conditioning (zoned)
- \* powder room with granite vanity & w.c.
- \* decorative cornices & wide skirting boards
- \* double carport (7.8m x 7.5m) with large storage area in roof (with ladder)

### **Office Details**

Mittagong 7 station street Mittagong NSW 2575 Australia 02 4872 1162

\* workshop & large under-house storage areas

- \* cellar
- \* 3 phase power
- \* landsize: 2658m2

WHETHER YOU ARE PLANNING ON LUXURIOUS ENTERTAINING OR JUST LOOKING FOR A QUALITY FAMILY HOME, THEN THIS PROPERTY DELIVERS SET ON A BEAUTIFUL, ESTABLISHED BLOCK OF ALMOST 3/4 ACRE AND IN A SOUGHT AFTER AREA OF BOWRAL