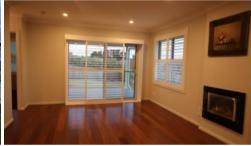

- \* 3 bedrooms
- \* 2 bathrooms (ensuite to main)
- \* Built-in robes (WIR in main)
- \* Entrance from front verandah
- \* Open plan lounge and dining with gas log fire and French doors to sunny, covered terrace
- \* Bamboo flooring in living areas
- \* Plantation shutters throughout
- \* Galley kitchen with Smeg oven and 5 burner gas cooktop, stainless steel flue, Smeg dishwasher, stone benchtops and breakfast bar
- \* Tank water for garden (with pump)
- \* Single garage with auto door and internal access
- \* Laundry (in garage)
- \* Landsize: 535m2