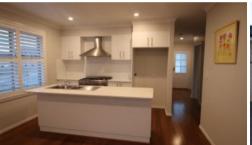

- \* 3 bedrooms
- \* 2 bathrooms (ensuite to main)
- \* Built-in robes (WIR in main)
- \* Entrance from front verandah
- \* Open plan lounge and dining with gas log fire and French doors to sunny, covered terrace
- \* Bamboo flooring in living areas
- \* Plantation shutters throughout
- \* Galley kitchen with Smeg oven and 5 burner gas cooktop, stainless steel flue, Smeg dishwasher, stone benchtops and breakfast bar
- \* Tank water for garden (with pump)
- \* Single garage with auto door and internal access
- \* Laundry (in garage)
- \* Landsize: 535m2