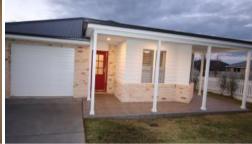

- \* 3 bedrooms
- \* 2 bathrooms (ensuite to main)
- \* Built-in robes (WIR in main)
- \* Entrance from front verandah
- \* Open plan lounge and dining with gas log fire and French doors to sunny, covered terrace
- \* Bamboo flooring in living areas
- \* Plantation shutters throughout
- \* Galley kitchen with Smeg oven and 5 burner gas cooktop, stainless steel flue, Smeg dishwasher, stone benchtops and breakfast bar
- \* Tank water for garden (with pump)
- \* Single garage with auto door and internal access
- \* Laundry (in garage)
- \* Landsize: 535m2

## Office Details

Mittagong 7 station street Mittagong NSW 2575 Australia 02 4872 1162

SITUATED ON A MANAGEABLE, LEVEL, FULLY FENCED CORNER BLOCK WITH

PLENTY OF SCOPE TO CREATE YOUR OWN GARDEN DESIGN AND ROOM TO EXTEND IF REQUIRED - SURROUNDED BY ESTABLISHED, APPEALING HOMES