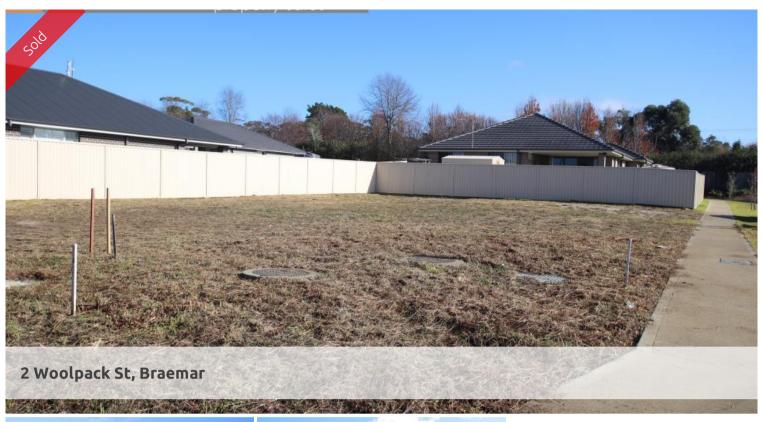

## NATTAI PONDS

AN APPEALING, REGISTERED, LEVEL, CORNER BLOCK WHICH IS IN THE COMPANY OF QUALITY HOMES

THERE IS AN APPROVED DA FOR A 27SQ ALLWORTH 'SEBRING' HOME READY TO BUILD NOW OR PERHAPS YOU WOULD PREFER A DESIGN OF YOUR OWN CHOICE

- \* Water
- \* Underground power
- \* NBN
- \* Telephone
- \* Natural gas
- \* Sewer available
- \* Fencing on two sides
- \* North facing rear yard
- \* Landsize: 499m2

LOCATED ONLY A SHORT DISTANCE TO THE CENTRE OF MITTAGONG AND THE HUME MOTORWAY

□ 499 m2

Price SOLD
Property Type Residential
Property ID 163
Land Area 499 m2