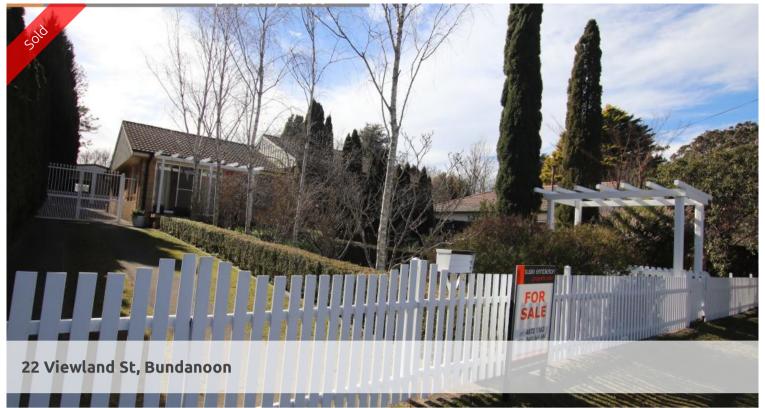

## 'PLUM COTTAGE'

THIS IS A VERY APPEALING THREE BEDROOM, BRICK AND TILE COTTAGE WITH AN INTERESTING FLOOR PLAN

A WONDERFUL AMBIENCE MAKES THIS MUCH LOVED HOME IN DESIRABLE VIEWLAND STREET INVITING AND RELAXING

ENJOY AS IS OR EXTEND AND UPDATE TO REALISE ITS FULL POTENTIAL

- \* 3 bedrooms
- \* Built-in robes in two
- \* Bathroom with bath, shower, vanity and separate w.c.
- \* Attractive entry from terrace with timber floors
- \* Split-level from bedrooms to lounge
- \* Lounge with garden vistas and sliding doors to terrace
- \* Well appointed kitchen with electric stove, gas cooktop, exhaust fan, pantry, plenty of cupboards and built-in storage
- \* Dining adjacent to kitchen with French doors to sunroom
- \* Sunroom (tiled) with garden views and door to outside
- \* Ducted gas central heating and gas points
- \* Polished timber floors in most rooms tiles in kitchen, dining and sunroom
- \* Laundry with good storage and door to outside

## Office Details

Mittagong 7 station street Mittagong NSW 2575 Australia 02 4872 1162

\* Detached 4 car garage with power

\* Landsize: 1012m2

LOCATED IN THE SOUGHT AFTER EASTERN SIDE OF BUNDANOON

SET ON AN ESTABLISHED, FULLY FENCED BLOCK AND ONLY A TEN MINUTE WALK TO THE VILLAGE 'HUB'