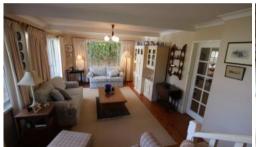

ENJOY AS IS OR EXTEND AND UPDATE TO REALISE ITS FULL POTENTIAL

- \* 3 bedrooms
- \* Built-in robes in two
- \* Bathroom with bath, shower, vanity and separate w.c.
- \* Attractive entry from terrace with timber floors
- \* Split-level from bedrooms to lounge
- \* Lounge with garden vistas and sliding doors to terrace
- \* Well appointed kitchen with electric stove, gas cooktop, exhaust fan, pantry, plenty of cupboards and built-in storage
- \* Dining adjacent to kitchen with French doors to sunroom
- \* Sunroom (tiled) with garden views and door to outside
- \* Ducted gas central heating and gas points
- \* Polished timber floors in most rooms tiles in kitchen, dining and sunroom
- \* Laundry with good storage and door to outside