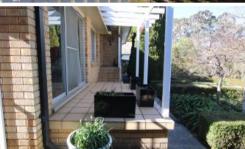

ENJOY AS IS OR EXTEND AND UPDATE TO REALISE ITS FULL POTENTIAL

- \* 3 bedrooms
- \* Built-in robes in two
- \* Bathroom with bath, shower, vanity and separate w.c.
- \* Attractive entry from terrace with timber floors
- \* Split-level from bedrooms to lounge
- \* Lounge with garden vistas and sliding doors to terrace
- \* Well appointed kitchen with electric stove, gas cooktop, exhaust fan, pantry, plenty of cupboards and built-in storage
- \* Dining adjacent to kitchen with French doors to sunroom
- \* Sunroom (tiled) with garden views and door to outside
- \* Ducted gas central heating and gas points
- \* Polished timber floors in most rooms tiles in kitchen, dining and sunroom
- \* Laundry with good storage and door to outside