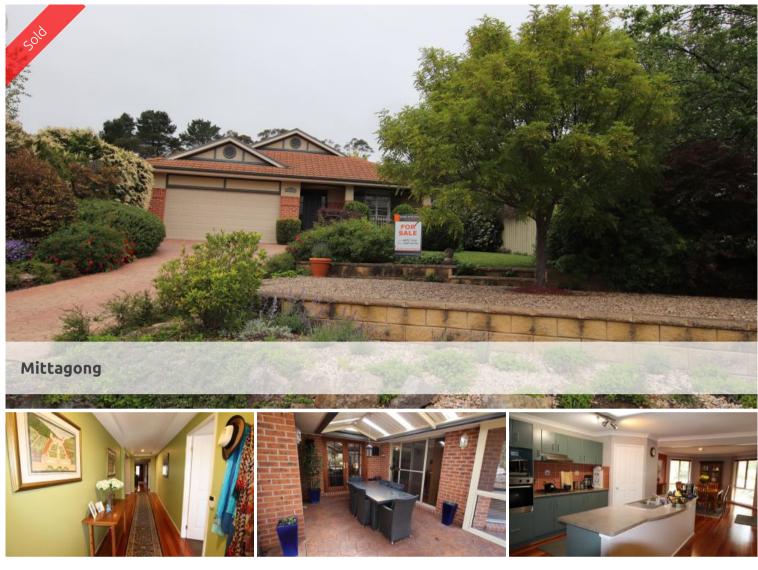

# A VERY IMPRESSIVE PROPERTY

IT OFFERS 28 SQUARES OF STYLE, SPACE, FORMAL AND INFORMAL LIVING AREAS AND FAULTLESS PRESENTATION

- \* 4 bedrooms with robing
- \* Plantation shutters in main bedroom
- \* 2 bathrooms ensuite to main
- \* Wide entry from front verandah
- \* Formal lounge with plantation shutters
- \* Well appointed kitchen with electric and gas cooking, dishwasher & pantry
- \* Family room with French doors to outdoor entertaining area
- \* Dining with bay window and sliding doors to outside
- \* Beech timber flooring in hallway, family, kitchen and dining
- \* Ducted gas heating and electric cooling
- \* Security alarm system and video intercom
- \* Double garage with auto door
- \* Garden shed
- \* Screened outdoor entertaining enclosure
- \* Landsize: 817m2
- SET ON AN ESTABLISHED, LANDSCAPED BLOCK WITH VIEWS TO MT

# 🛏 4 🔊 2 🛱 2 🗔 817 m2

| Ргісе         | SOLD        |
|---------------|-------------|
| Property Type | Residential |
| Property ID   | 170         |
| Land Area     | 817 m2      |