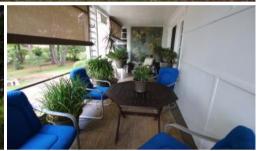

BRING THE 'OLD DAME' BACK TO LIFE - A REAL BEAUTY

- \* Entrance from front verandah
- \* Sitting room with open fire in stone surround
- \* Large, sunny, eat-in kitchen with Euromaid oven (new) gas cooktop, rangehood, dishwasher and pantry
- \* 9FT ceilings
- \* Hardwood timber floors
- \* 2 double bedrooms
- \* Bathroom with bath, shower, vanity, heated towel rail, tastic lights and separate w.c.
- \* Conservatory (between house and garage) with stone flagging
- \* Laundry at rear of garage with w.c.
- \* Single garage and garden shed
- \* Zoning R2 Low Density