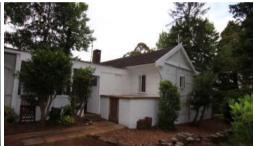

BRING THE 'OLD DAME' BACK TO LIFE - A REAL BEAUTY

- \* Entrance from front verandah
- \* Sitting room with open fire in stone surround
- \* Large, sunny, eat-in kitchen with Euromaid oven (new) gas cooktop, rangehood, dishwasher and pantry
- \* 9FT ceilings
- \* Hardwood timber floors
- \* 2 double bedrooms
- \* Bathroom with bath, shower, vanity, heated towel rail, tastic lights and separate w.c.
- \* Conservatory (between house and garage) with stone flagging
- \* Laundry at rear of garage with w.c.
- \* Single garage and garden shed
- \* Zoning R2 Low Density