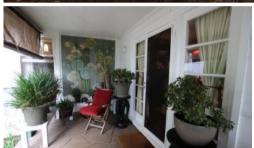

BRING THE 'OLD DAME' BACK TO LIFE - A REAL BEAUTY

- \* Entrance from front verandah
- \* Sitting room with open fire in stone surround
- \* Large, sunny, eat-in kitchen with Euromaid oven (new) gas cooktop, rangehood, dishwasher and pantry
- \* 9FT ceilings
- \* Hardwood timber floors
- \* 2 double bedrooms
- \* Bathroom with bath, shower, vanity, heated towel rail, tastic lights and separate w.c.
- \* Conservatory (between house and garage) with stone flagging
- \* Laundry at rear of garage with w.c.
- \* Single garage and garden shed
- \* Zoning R2 Low Density