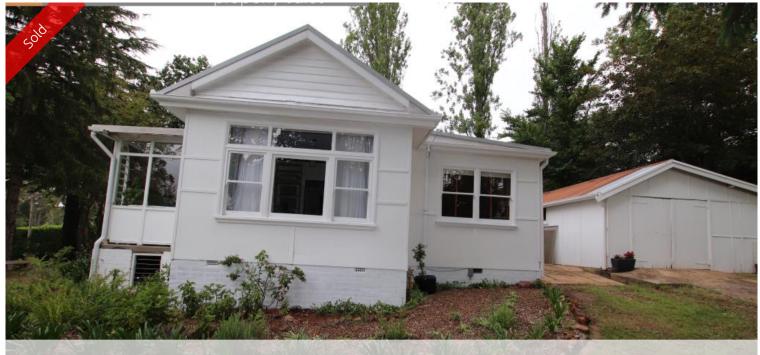

109 Oxley Dr, Mittagong

## LINDEN LEA.

OFFERS BOUNDLESS POTENTIAL WITH LITTLE CHANCE OF OVER CAPITALISING - ANY RE-DESIGNING WILL ONLY FURTHER ENHANCE ITS VALUE AND AESTHETIC APPEAL

IT SITS HIGH AND PROUD ON AN HALF AN ACRE WITH A CIRCULAR DRIVEWAY AND PARK LIKE GROUNDS WITH RARE SPECIMAN TREES AND EXOTIC PLANTS

BRING THE 'OLD DAME' BACK TO LIFE - A REAL BEAUTY

- \* Entrance from front verandah
- \* Sitting room with open fire in stone surround
- \* Large, sunny, eat-in kitchen with Euromaid oven (new) gas cooktop, rangehood, dishwasher and pantry
- \* 9FT ceilings
- \* Hardwood timber floors
- \* 2 double bedrooms
- \* Bathroom with bath, shower, vanity, heated towel rail, tastic lights and separate w.c.
- \* Conservatory (between house and garage) with stone flagging
- \* Laundry at rear of garage with w.c.
- \* Single garage and garden shed
- \* Zoning R2 Low Density