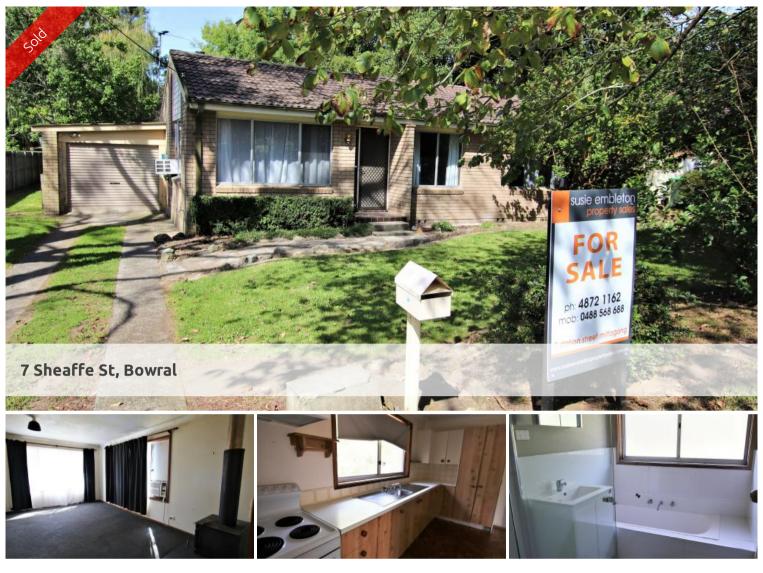

# **REWARD FOR EFFORT**

### THIS 3 BEDROOM, BRICK AND TILE COTTAGE IS CERTAINLY IN NEED OF SOME REPAIRS – OR MAKE A NEW START, DEMOLISH THE EXISTING DWELLING AND DO A 'NEW BUILD' .... THERE ARE CHOICES!

#### YOUR OPPORTUNITY TO VALUE ADD AWAITS

- \* 3 bedrooms built-in robe in main
- \* Bathroom (near-new) with shower, vanity & tastic lights
- \* Separate w.c. with hand basin
- \* Kitchen with electric cooker in need of a complete makeover
- \* Lounge/dining combined with a slow combustion fire
- \* Small laundry
- \* Single garage
- \* Garden shed
- \* Landsize: 980m2 (20.12 x 48.77)

## SET ON AN ESTABLISHED, NORTH FACING, LEVEL BLOCK OF 980m2 AND FEATURING ESTABLISHED TREES

# A 5 MINUTE DRIVE TO THE CENTRE OF BOWRAL OR A 30 MINUTE WALK

We accept no responsibility for misstatement, omission or error contained in

🔚 3 🔊 1 🖨 1 🗔 980 m2

| Price         | SOLD        |
|---------------|-------------|
| Property Type | Residential |
| Property ID   | 264         |
| Land Area     | 980 m2      |