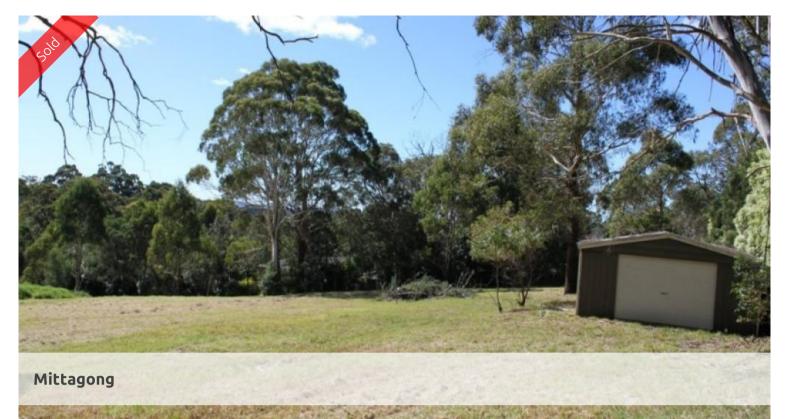

## **SOLD**

3 PRINCE STREET MT GIBRALTAR

2 ACRES WITH DA APPROVAL FOR A 2 LOT SUBDIVISION AND WITH THE APPROVED CONSTRUCTION CERTIFICATE

- \* town water
- \* electricity
- \* sewer
- \* telephone
- \* natural gas
- \* colorbond garage
- \* landsize: 8312 (over 2 acres)

IT SLIGHTLY ELEVATED WITH A NORTHERLY ASPECT A GREAT OPPORTUNITY TO FURTHER CAPITALISE EXCEPTIONAL VALUE..... VERY MOTIVATED VENDOR

The above information provided has been furnished to us by the vendor/s. We have not verified whether or not that information is accurate and do not have any belief in one way or the other in its accuracy. We do not accept any responsibility to any person for its accuracy and do no more than pass it on. All interested parties should make and rely upon their own inquiries in order to determine whether or not this information is in fact accurate.

□ 8,312 m2

Price SOLD
Property Type Residential

Property ID 31

**Land Area** 8,312 m2