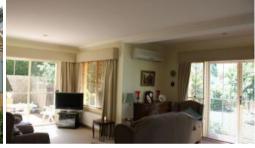

#### EACH TOWNHOUSE OFFERS:

- \* 3 bedrooms (main bedroom downstairs)
- \* built in robes
- \* 2 bathrooms
- \* tiled entry
- \* open plan lounge & dining with doors to garden
- \* study
- \* well appointed kitchen with electric oven, gas cooktop & dishwasher in townhouse (1), all electric cooking in townhouse (2)

\* hydronic central heating