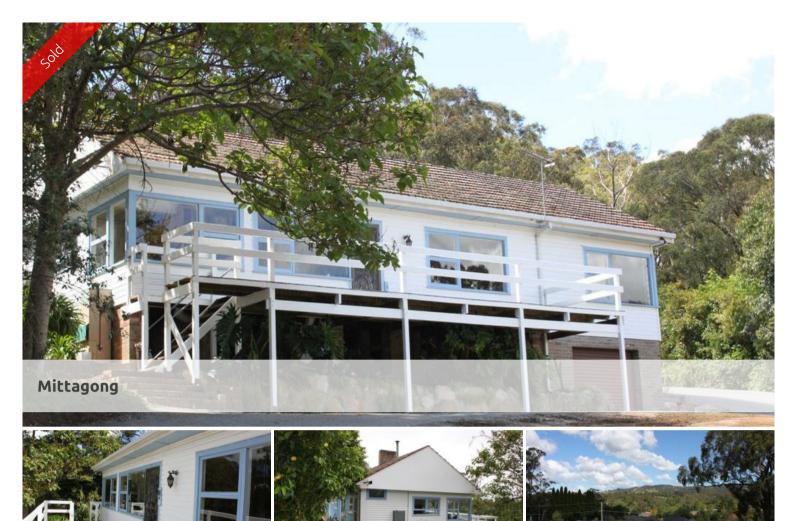

## **SOLD**

A 1950's COTTAGE WITH TREMENDOUS SCOPE ON 1/2 ACRE UNLEASH THE POTENTIAL AND POSSIBILITIES OF THIS 3 BEDROOM COTTAGE WITH CAPTIVATING VIEWS

- \* 3 bedrooms
- \* built-in robes in two
- \* bathroom with bath, separate shower, vanity & w.c.
- \* lounge with French doors to outdoor area
- \* dining adjacent to kitchen with door to timber deck & views
- \* galley kitchen with electric oven & cooktop, dishwasher & good storage
- \* 9ft ceilings throughout
- \* timber floors
- \* ducted gas central heating
- \* laundry with door to outside
- \* storage shed
- \* single garage
- \* landsize: 1920m2

THE ADJOINING VACANT LAND IS ALSO FOR SALE
BOTH PROPERTIES COULD SUIT POTENTIAL BUYERS AS IT OFFERS CHOICES
CLOSE TO ALL AMENITIES

The above information provided has been furnished to us by the vendor/s. We have not verified whether or not that information is accurate and do not have any belief in one way or the other in its accuracy. We do not accept any responsibility to any person for its accuracy and do no more than pass it on. All interested parties should make and rely upon their own inquiries in order to determine whether or not this information is in fact accurate.