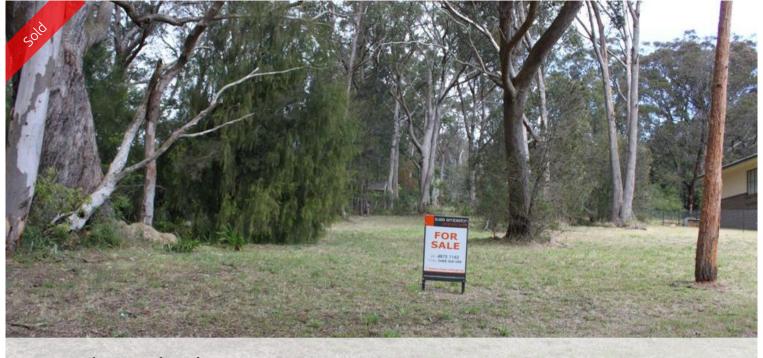

# 44 Waverley Parade, Mittagong

## **SOLD**

AN EXCEPTIONAL 1224 M2 NORTH FACING BLOCK RIGHT IN TOWN

THE LAND IS SLIGHTLY ELEVATED, NORTH FACING AND IN GOOD COMPANY WITH OTHER PROPERTIES

- \* town water
- \* power
- \* telephone
- \* natural gas
- \* sewer
- \* fencing on 3 sides
- \* landsize: 1224m2
- \* zoning: R3 medium density

#### IT ALMOST 1/3 ACRE AND ONLY A FEW MINUTES WALK INTO TOWN

The above information provided has been furnished to us by the vendor/s. We have not verified whether or not that information is accurate and do not have any belief in one way or the other in its accuracy. We do not accept any responsibility to any person for its accuracy and do no more than pass it on. All interested parties should make and rely upon their own inquiries in order to determine whether or not this information is in fact accurate.