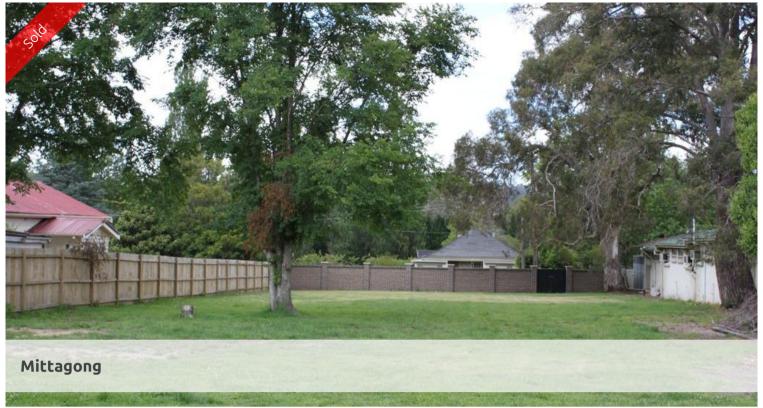

## **SOLD**

A LARGE, LEVEL BLOCK LOCATED AT 10 ALFRED STREET, MITTAGONG

FEATURES TWO LARGE IRON SHEDS BOTH WITH 3 PHASE POWER

Services Available:

- \* power
- \* sewer
- \* town water
- \* natural gas
- \* telephone
- \* landsize: 1866m2 (almost half an acre)

THIS IS AN EXCEPTIONAL PARCEL OF LAND WITH EASY ACCESS TO THE M5 MOTORWAY AND CLOSE TO TOWN, GOLF CLUB AND SWIMMING POOL

The above information provided has been furnished to us by the vendor/s. We have not verified whether or not that information is accurate and do not have any belief in one way or the other in its accuracy. We do not accept any responsibility to any person for its accuracy and do no more than pass it on. All interested parties should make and rely upon their own inquiries in order to determine whether or not this information is in fact accurate.

□ 1,866 m2

Price SOLD
Property Type Residential

Property ID 59

**Land Area** 1,866 m2