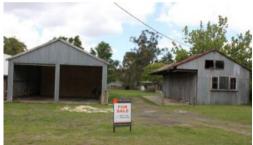

## **SOLD**

A LARGE, LEVEL BLOCK LOCATED AT 10 ALFRED STREET, MITTAGONG

FEATURES TWO LARGE IRON SHEDS BOTH WITH 3 PHASE POWER

Services Available:

- \* power
- \* sewer
- \* town water
- \* natural gas
- \* telephone
- \* landsize: 1866m2 (almost half an acre)