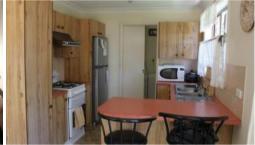

### **SOLD**

STARTING OUT OR WINDING DOWN

A SHORT DISTANCE TO TOWN FROM ELSWORTH AVENUE AND WITH GREAT POTENTIAL FOR FURTHER IMPROVEMENT

- \* 3 bedrooms
- \* built-in robes in two
- \* bathroom with bath, shower, vanity & separate w.c.
- \* kitchen with gas upright cooker, rangehood, double s/s sink, breakfast bar & good storage
- \* dining area adjacent to kitchen with sliding door to small patio & rear yard
- \* spacious sitting room with slow combustion fire & ceiling fan
- \* laundry with door to outside
- \* single garage with auto door, internal access & a work bench
- \* vehicle side access to backyard
- \* garden shed
- \* landsize: 731m2