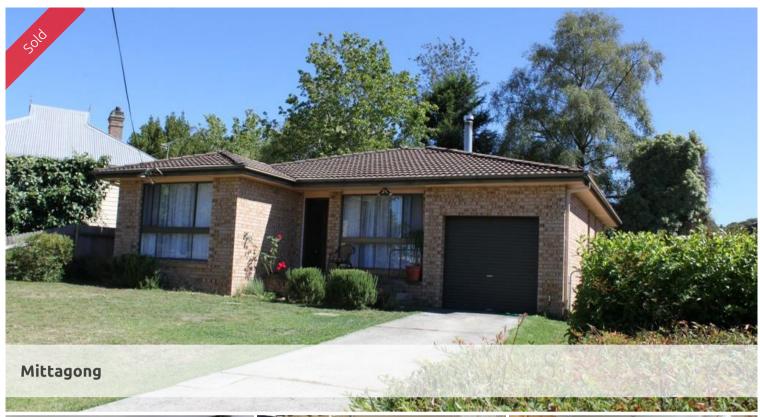

### **SOLD**

STARTING OUT OR WINDING DOWN

A SHORT DISTANCE TO TOWN FROM ELSWORTH AVENUE AND WITH GREAT POTENTIAL FOR FURTHER IMPROVEMENT

- \* 3 bedrooms
- \* built-in robes in two
- \* bathroom with bath, shower, vanity & separate w.c.
- \* kitchen with gas upright cooker, rangehood, double s/s sink, breakfast bar & good storage
- \* dining area adjacent to kitchen with sliding door to small patio & rear yard
- \* spacious sitting room with slow combustion fire & ceiling fan
- \* laundry with door to outside
- \* single garage with auto door, internal access & a work bench
- \* vehicle side access to backyard
- \* garden shed
- \* landsize: 731m2

# THE HOME PRESENTS WELL AND WOULD SUIT FIRST HOME BUYERS AND INVESTORS

The above information provided has been furnished to us by the vendor/s. We have not verified whether or not that information is accurate and do not have any belief in one way or the other in its accuracy. We do not accept any responsibility to any person for its accuracy and do no more than pass it on. All interested parties should make and rely upon their own inquiries in order to determine whether or not this information is in fact accurate.