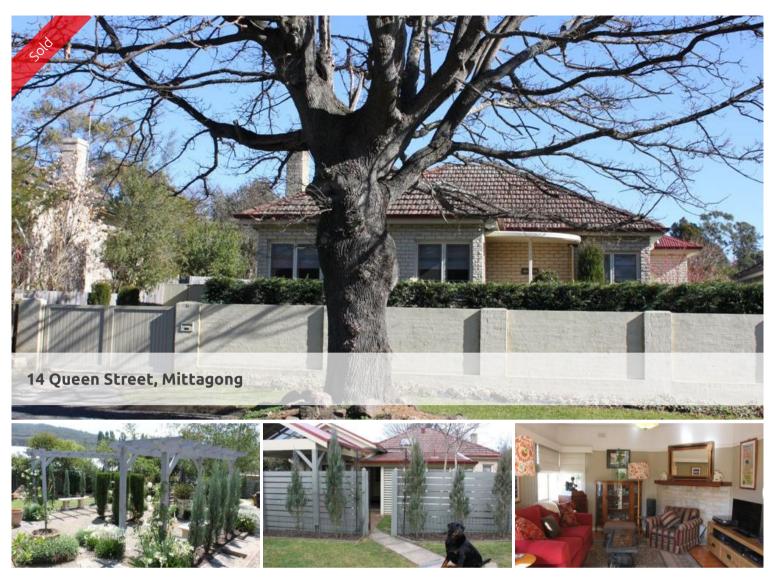

SOLD

A GREAT LOCATION A NEAT AND WELL PRESENTED COTTAGE NEAR 'THE LAKE' ESTABLISHED GARDENS, PRIVATE AND SECURE REAR YARD WITH WONDERFUL BIRD LIFE AND VIEWS TO MT ALEXANDRA

\* 2 double bedrooms with built-in robes (fitted-out)

- \* front porch entry
- \* lounge with garden vistas and timber floors

\* galley-style Tasmanian oak kitchen with electric oven, gas cooktop, stainless steel flue and timber floors

- \* dining adjacent to kitchen with feature Velux skylight and timber floors
- \* picture rails throughout
- \* 9ft ceilings
- \* bathroom with frameless shower, hip bath, vanity, tastic lights & w.c.
- \* sitting room with French doors to outside entertaining and bar-b-q area
- \* ducted gas central heating & ducted reverse-cycle air conditioning
- \* laundry & mudroom with cloak cupboard
- \* 2nd w.c.
- \* single garage with power and workshop area
- \* carport
- \* garden shed
- \* rainwater tanks x 3
- \* landscaped gardens

## \* landsize: 765m2

AN ENVIABLE POSITION - RIGHT IN TOWN WHICH WILL APPEAL TO MANY PROSPECTIVE BUYERS THIS HOME WOULD BE IDEAL FOR A COUPLE, A SINGLE PERSON OR PERFECT FOR SHORT TERM HOLIDAY ACCOMMODATION agent interest