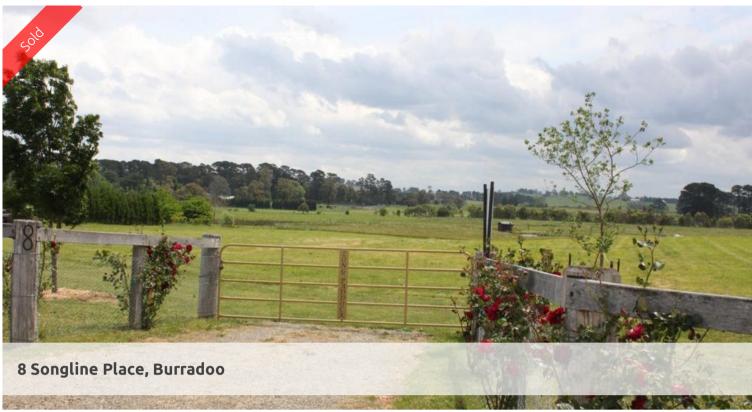

## SOLD

10 MAGNIFICENT VACANT ACRES A SUPERB LIFESTYLE PROPERTY WITH OUTSTANDING RURAL VIEWS AND NEAR TO WALKING AND BICYCLE TRACKS

- \* town water
- \* power
- \* town gas
- \* telephone
- \* specimen trees
- \* 2 large dams
- \* fully fenced
- \* sunny aspect

# SURROUNDED BY LARGE RURAL PROPERTIES AND CONSIDERED TO BE AN ENVIABLE LOCATION

### A FIVE MINUTE DRIVE TO THE CENRE OF BOWRAL

The above information provided has been furnished to us by the vendor/s. We have not verified whether or not that information is accurate and do not have any belief in one way or the other in its accuracy. We do not accept any responsibility to any person for its accuracy and do no more than pass it on. All interested parties should make and rely upon their own inquiries in order to determine whether or not this information is in fact accurate.