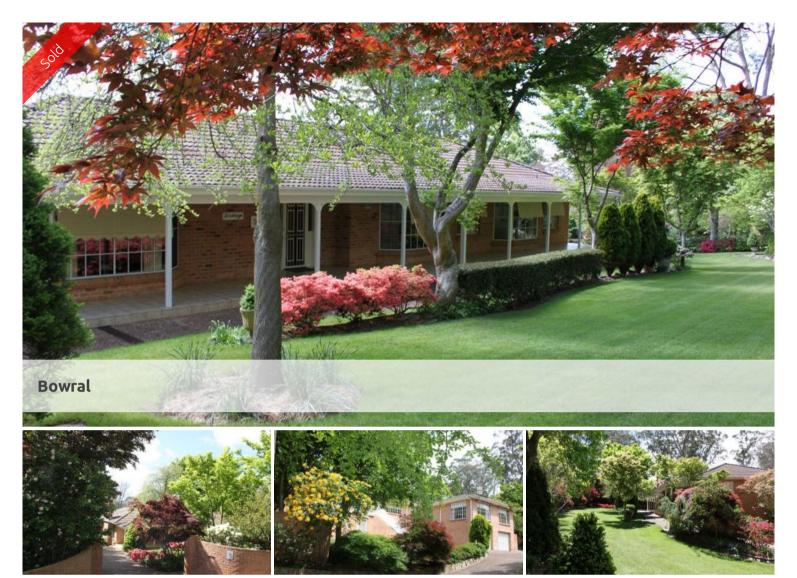

## SOLD

THIS BEAUTIFULLY BUILT SANDSTOCK BRICK HOME IS POSITIONED ON ALMOST TWO ACRES OF 'BOTANICAL GARDENS' WITH ROCK WALLS AND MEANDERING PATHWAYS PLUS: A DETACHED SELF-CONTAINED STUDIO

- \* 3 double bedrooms
- \* built-in robes (fitted-out)
- \* 2 bathrooms (full bathroom as ensuite)
- \* main bedroom is generous in size, combining study area, bedroom sitting room, split-system air conditioning and beautiful garden vistas
- \* formal entry with cloak cupboard
- \* spacious lounge with bay window, jetmaster open fire with marble mantle and garden vistas
- \* formal dining
- \* galley timber kitchen with electric appliances, dishwasher and excellent storage
- \* family room and casual meals area with split-system air conditioning and sliding doors to terrace overlooking the magnificent grounds
- \* 9ft ceilings throughout
- \* large laundry with storage
- \* ducted gas central heating
- \* double garage with auto doors and room for four vehicles
- \* workshop with power

## THE GARDENS HAVE BEEN LOVINGLY CREATED OVER A FORTY YEAR PERIOD AND PROVIDE A TRANQUIL BACKDROP TO THIS DESIRABLE PROPERTY

The above information provided has been furnished to us by the vendor/s. We have not verified whether or not that information is accurate and do not have any belief in one way or the other in its accuracy. We do not accept any responsibility to any person for its accuracy and do no more than pass it on. All interested parties should make and rely upon their own inquiries in order to determine whether or not this information is in fact accurate.