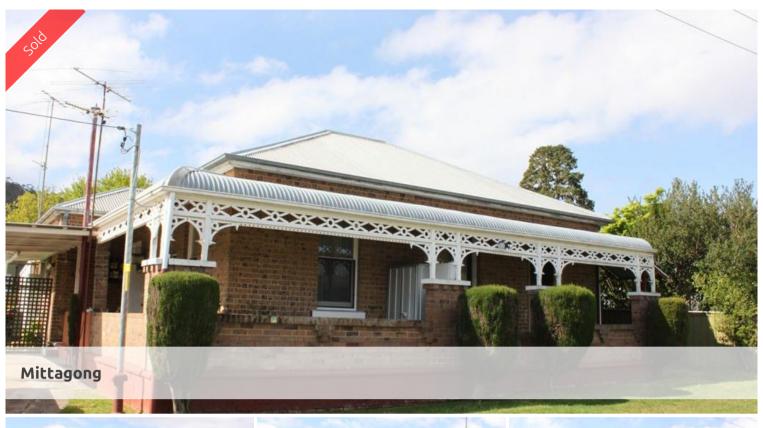

## **SOLD**

ORIGINALLY A FAMILY HOME OF DOUBLE BRICK CONSTRUCTION, IRON ROOF

AND WRAP AROUND FRONT VERANDAHS

'HONITON' WAS CONVERTED IN THE LATE 1970'S TO 4 FULLY SELF CONTAINED FLATS (Council Approved)

## FEATURES OF EACH FLAT:

- \* 1 bedroom
- \* 1 bathroom
- \* kitchenette with stove & refrigerator
- \* lounge & meals area combined
- \* 10ft timber lined ceilings
- \* all flats are separately metered
- \* landsize: 1013m2

OTHER FEATURES: \* large double garage with space for 4 cars, power & rear lane access \* old workshop

\* sundry shedding

CURRENTLY RENTED OUT TO LONG TERM TENANTS WHO WOULD BE DELIGHTED TO CONTINUE TO CALL 'HONITON' HOME SHOULD AN INVESTOR PURCHASE THE PROPERTY