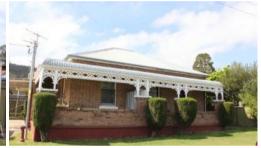

## **SOLD**

ORIGINALLY A FAMILY HOME OF DOUBLE BRICK CONSTRUCTION, IRON ROOF

AND WRAP AROUND FRONT VERANDAHS

'HONITON' WAS CONVERTED IN THE LATE 1970'S TO 4 FULLY SELF CONTAINED FLATS (Council Approved)

## FEATURES OF EACH FLAT:

- \* 1 bedroom
- \* 1 bathroom
- \* kitchenette with stove & refrigerator
- \* lounge & meals area combined
- \* 10ft timber lined ceilings
- \* all flats are separately metered
- \* landsize: 1013m2