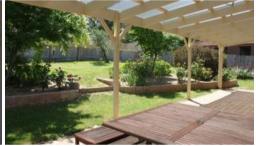

## **SOLD**

ENJOY THE PRETTY OUTLOOK FROM THE SLIGHTLY ELEVATED, COVERED, FRONT VERANDAH

THIS BRICK HOME COULD BE FURTHER ENHANCED IF DESIRED AND OFFERS A SECURE REAR YARD FOR CHILDREN AND PETS

- \* 3 bedrooms
- \* built-in robes in two
- \* 3 way bathroom with bath, separate shower, vanity, heated towel rails & separate w.c.
- \* entrance from front verandah
- \* lounge and dining combined with floating timber floors
- \* kitchen with electric oven, gas cooktop and breakfast bar
- \* ducted gas central heating
- \* laundry with door to outside
- \* tandem garage drive thru
- \* covered outdoor entertaining area
- \* fully fenced rear yard
- \* landsize: 710m2