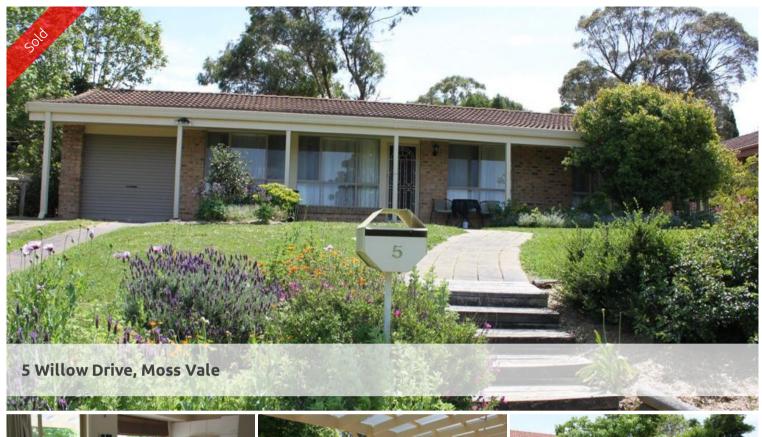

## **SOLD**

ENJOY THE PRETTY OUTLOOK FROM THE SLIGHTLY ELEVATED, COVERED, FRONT VERANDAH

THIS BRICK HOME COULD BE FURTHER ENHANCED IF DESIRED AND OFFERS A SECURE REAR YARD FOR CHILDREN AND PETS

- \* 3 bedrooms
- \* built-in robes in two
- \* 3 way bathroom with bath, separate shower, vanity, heated towel rails & separate w.c.
- \* entrance from front verandah
- \* lounge and dining combined with floating timber floors
- \* kitchen with electric oven, gas cooktop and breakfast bar
- \* ducted gas central heating
- \* laundry with door to outside
- \* tandem garage drive thru
- \* covered outdoor entertaining area
- \* fully fenced rear yard
- \* landsize: 710m2