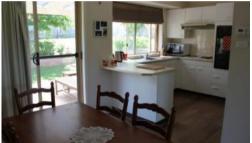

## **SOLD**

ENJOY THE PRETTY OUTLOOK FROM THE SLIGHTLY ELEVATED, COVERED, FRONT VERANDAH

THIS BRICK HOME COULD BE FURTHER ENHANCED IF DESIRED AND OFFERS A SECURE REAR YARD FOR CHILDREN AND PETS

- \* 3 bedrooms
- \* built-in robes in two
- \* 3 way bathroom with bath, separate shower, vanity, heated towel rails & separate w.c.
- \* entrance from front verandah
- \* lounge and dining combined with floating timber floors
- \* kitchen with electric oven, gas cooktop and breakfast bar
- \* ducted gas central heating
- \* laundry with door to outside
- \* tandem garage drive thru
- \* covered outdoor entertaining area
- \* fully fenced rear yard
- \* landsize: 710m2