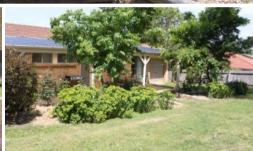

## **SOLD**

ENJOY THE PRETTY OUTLOOK FROM THE SLIGHTLY ELEVATED, COVERED, FRONT VERANDAH

THIS BRICK HOME COULD BE FURTHER ENHANCED IF DESIRED AND OFFERS A SECURE REAR YARD FOR CHILDREN AND PETS

- \* 3 bedrooms
- \* built-in robes in two
- \* 3 way bathroom with bath, separate shower, vanity, heated towel rails & separate w.c.
- \* entrance from front verandah
- \* lounge and dining combined with floating timber floors
- \* kitchen with electric oven, gas cooktop and breakfast bar
- \* ducted gas central heating
- \* laundry with door to outside
- \* tandem garage drive thru
- \* covered outdoor entertaining area
- \* fully fenced rear yard
- \* landsize: 710m2