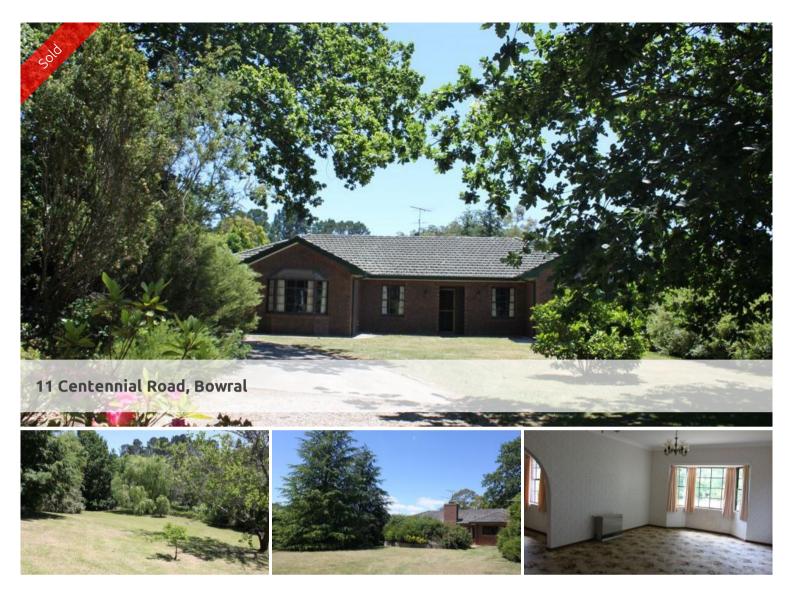

## SOLD

THIS SOLID HOME OFFERS UNLIMITED POTENTIAL TO THOSE WANTING A PROJECT WITH EXCELLENT CAPITAL APPRECIATION

IT IS SET ON AN ESTABLISHED, PRIVATE BLOCK WITH AN ENVIABLE ASSORTMENT OF COOL CLIMATE TREES PLUS AN ORCHARD AT THE REAR OF THE PROPERTY THE SETTING IS MAGIC!

- \* 3 bedrooms
- \* built-in robes
- \* 2 bathrooms (1 ensuite)
- \* formal lounge & dining with flued gas heater
- \* north facing family room with fireplace
- \* large kitchen with St George cooker & garden views
- \* 9ft ceilings throughout
- \* laundry with door to outside
- \* single garage and workshop with internal access
- \* landsize: 4000m2

SET BACK FROM THE ROAD AND LOCATED VERY NEAR GIBRALTAR COUNTRY CLUB

🛏 3 🔊 2 🖪 1

| Price         | SOLD        |
|---------------|-------------|
| Property Type | Residential |
| Property ID   | 82          |