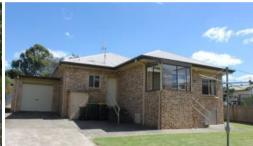

## **SOLD**

THE HOME IS SUNDRENCHED AND IN EXCELLENT CONDITION

THE WORKSHOP FEATURES 3 PHASE POWER, SECURITY ALARM SYSTEM AND IS SOUND INSULATED - ALL ON OVER A THIRD OF AN ACRE

- \* 3 double bedrooms
- \* large bathroom with shower, bath, vanity, tastic lights & w.c.
- \* sunny lounge with louvered bi-fold doors, ceiling fan and gas point
- \* large, enclosed entrance foyer
- \* Tassie oak kitchen with electric oven and hotplates, exhaust fan, good storage & breakfast bar
- \* meals area
- \* family room adjacent to kitchen
- \* 9ft & 8ft ceilings
- \* wide timber skirting boards
- \* laundry with door to outside
- \* single drive-through garage
- \* garden shed
- \* storage under-house
- $\ast$  large workshop (11m x 9m approx) with 3 phase power, security alarm system & sound insulation
- \* landsize: 1421 m2 (over 1/3 acre)