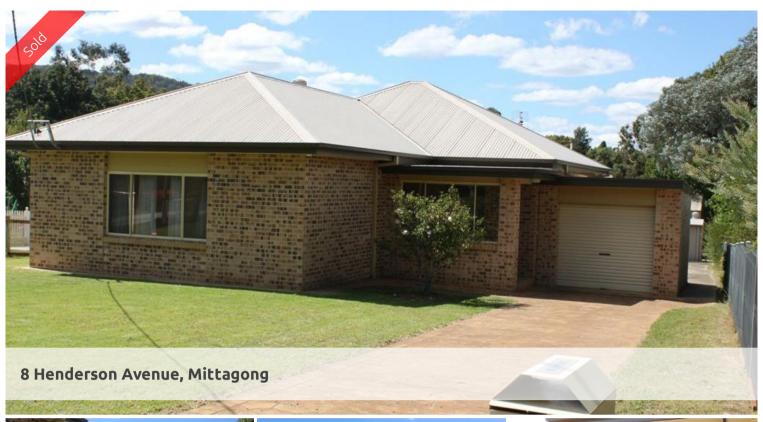

## **SOLD**

THE HOME IS SUNDRENCHED AND IN EXCELLENT CONDITION

THE WORKSHOP FEATURES 3 PHASE POWER, SECURITY ALARM SYSTEM AND IS SOUND INSULATED - ALL ON OVER A THIRD OF AN ACRE

- \* 3 double bedrooms
- \* large bathroom with shower, bath, vanity, tastic lights & w.c.
- \* sunny lounge with louvered bi-fold doors, ceiling fan and gas point
- \* large, enclosed entrance foyer
- \* Tassie oak kitchen with electric oven and hotplates, exhaust fan, good storage & breakfast bar
- \* meals area
- \* family room adjacent to kitchen
- \* 9ft & 8ft ceilings
- \* wide timber skirting boards
- \* laundry with door to outside
- \* single drive-through garage
- \* garden shed
- \* storage under-house
- $\ast$  large workshop (11m x 9m approx) with 3 phase power, security alarm system & sound insulation
- \* landsize: 1421 m2 (over 1/3 acre)

## OPTIONS ARE SEVERAL -ROOM FOR THE CARAVAN AND THE TOYS!!! LIVE, WORK AND PLAY

The above information provided has been furnished to us by the vendor/s. We have not verified whether or not that information is accurate and do not have any belief in one way or the other in its accuracy. We do not accept any responsibility to any person for its accuracy and do no more than pass it on. All interested parties should make and rely upon their own inquiries in order to determine whether or not this information is in fact accurate.