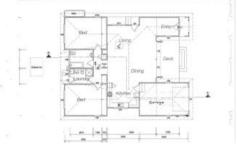

SOLD

RIGHT IN TOWN - LOCATED BEHIND TOURISM SOUTHERN HIGHLANDS

APPROVED DA FOR A CHARACTER COTTAGE

STAMPED PLANS AVAILABLE FOR BOTH RESIDENTIAL AND BUSINESS...HANG OUT YOUR SHINGLE!

\* sewer

- \* electricity
- \* gas
- \* telephone
- \* town water
- \* fenced on three sides
- \* landsize: 373m2