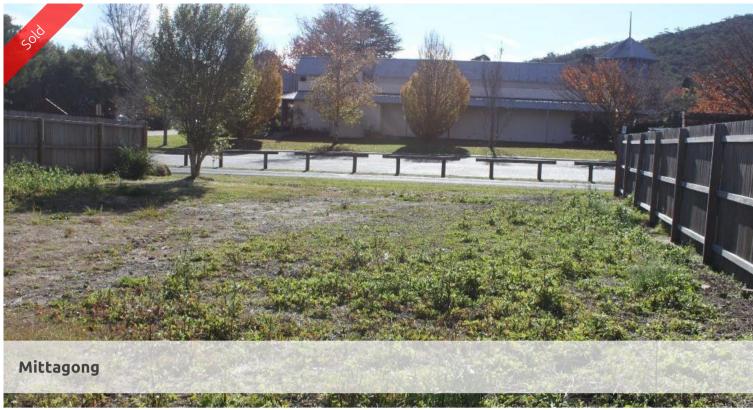

SOLD

RIGHT IN TOWN - LOCATED BEHIND TOURISM SOUTHERN HIGHLANDS

APPROVED DA FOR A CHARACTER COTTAGE

STAMPED PLANS AVAILABLE FOR BOTH RESIDENTIAL AND BUSINESS...HANG OUT YOUR SHINGLE!

\* sewer

- \* electricity
- \* gas
- \* telephone
- \* town water
- \* fenced on three sides
- \* landsize: 373m2

## A SUNNY, NORTH FACING, LEVEL BLOCK WITH VIEWS TO MT ALEXANDRA SUBJECT TO REGISTRATION AT THE LAND TITLE OFFICE agent interest

The above information provided has been furnished to us by the vendor/s. We have not verified whether or not that information is accurate and do not have any belief in one way or the other in its accuracy. We do not accept any responsibility to any person for its accuracy and do no more than pass it on. All interested parties should make and rely upon their own inquiries in order to determine whether or not this information is in fact accurate.

🗔 373 m2

| Ргісе         | SOLD        |
|---------------|-------------|
| Property Type | Residential |
| Property ID   | 93          |
| Land Area     | 373 m2      |