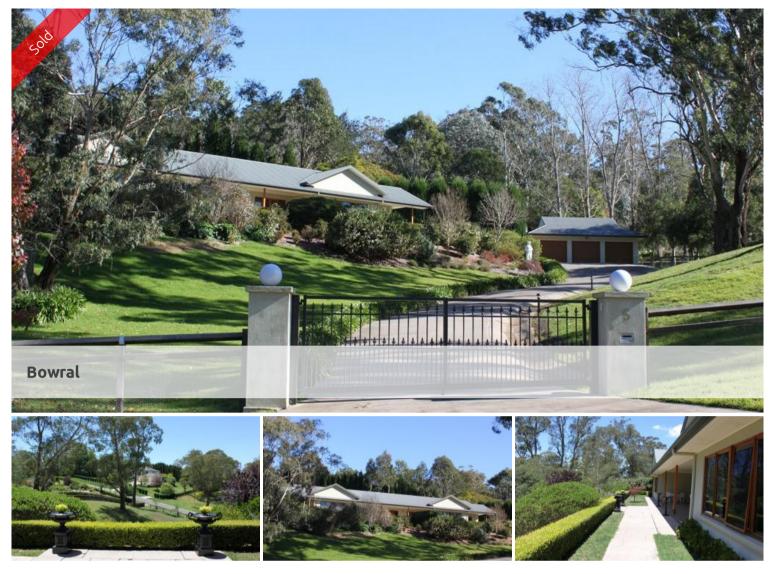

## SOLD

IS FOR THOSE SEEKING AN EXECUTIVE RETREAT BOASTING A SUPERIOR, ELEVATED POSITION, THIS 42 SQUARE, STYLISH, LOW MAINTENANCE AND BEAUTIFULLY CRAFTED RESIDENCE, HAS BEEN CONSTRUCTED AND DESIGNED TO MAXIMISE ENERGY EFFICIENCY

## **Office Details**

Mittagong 7 station street Mittagong NSW 2575 Australia 02 4872 1162

- \* ducted vacuum system
- \* triple garage with 'Thermoteck' auto doors
- \* timber-lined verandahs
- \* landsize: 4034m2

'WOODLANDS' WILL APPEAL TO THOSE WHO APPRECIATE FINE DESIGN - IT OFFERS A TRANQUIL LIFESTYLE, SET ON AN ESTABLISHED ACRE AND IN A DESIRABLE LOCATION NOTHING ABOUT THIS HOME DISSAPOINTS!

The above information provided has been furnished to us by the vendor/s. We have not verified whether or not that information is accurate and do not have any belief in one way or the other in its accuracy. We do not accept any responsibility to any person for its accuracy and do no more than pass it on. All interested parties should make and rely upon their own inquiries in order to determine whether or not this information is in fact accurate.